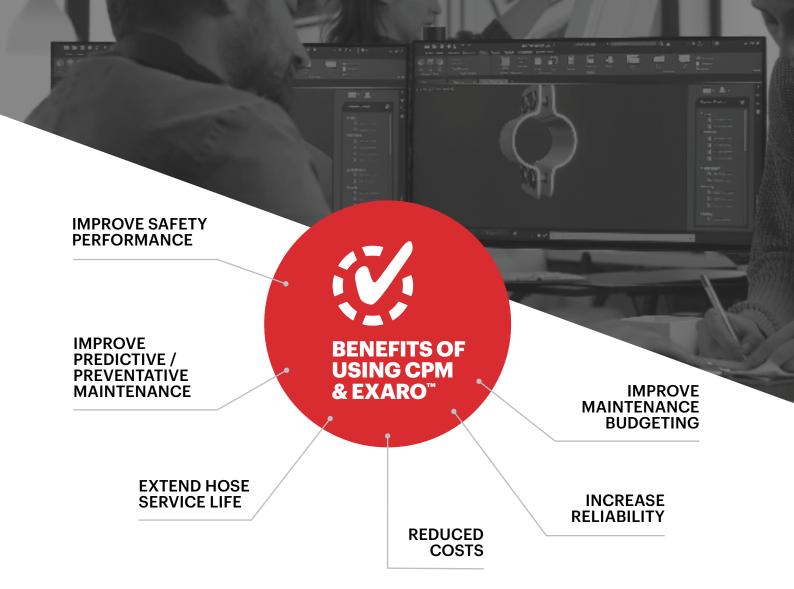

#### THE BENEFITS OF CPM

- · Reconised testing & assembly procedures
- Improved Health & Safety compliance Utilisation of latest technology and
- products
- Reduction in plant downtime
- Environmentally beneficial through reduced product failure
- Maximise hose lifecycle by measuring performance
- Easily implemented and managed by MFS
- 'Live' information giving an immediate
- status of any hose assembly