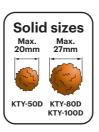

#### **Particular Application:**

Suitable for sandy and muddy water with particles up to 20mm

IONDA

91-KTH-50X

HONDA

91-KTH-80X

### Particular Application:

 Suitable for sandy and muddy water with particles up to 27mm

#### **Particular Application:**

 Suitable for sandy and muddy water with particles up to 27mm