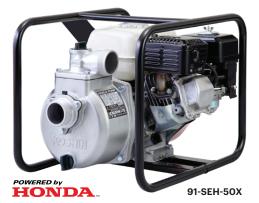

## Clear Water Pump 2" (50mm)

Large pump powered by the Honda GX120 fitted with diesel seals.

Maximum delivery: 600 L/min Maximum suction lift: 8 metres Maximum total head: 30 metres Weight: 21kg

Pumping water from wells

Filling water reservoirs

#### Applications:

• •

- Þ Water irrigation with sprinkler systems
- Filling or draining water from ponds
- Commonly used to transfer diesel on mobile fuel tanks