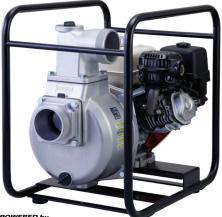

## Clear Water Pump 4" (100mm)

This large engine water pump is ideal for intensive use. Fitted with oil alert. Suitable to pump larger quantities of water. Powered by the Honda GX240.

Maximum delivery: 1,450 L/min Maximum suction lift: 8 metres Maximum total head: 28 metres Weight: 54kg

#### **Applications:**

- Water irrigation with sprinkler systems
- Pumping water from wells
- Filling water reservoirs
- Filling or draining water from ponds

ONDA

91-SEH-100X