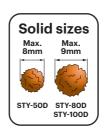

## Semi-Trash Pump 3" (80mm)

Long operation time with large fuel tank. Particles up to 9mm can be pumped. Powered by the Yanmar Diesel Engine.

Maximum delivery: 880 L/min Maximum suction lift: 8 metres Maximum total head: 26 metres Weight: 47.7kg

### **Performance Curve:**

DELIVERY VOLUME (L/min)

Maximum delivery: 1,250 L/min

Maximum suction lift: 8 metres

Weight: 68.6kg

91-STY-100D

Semi-Trash Pump 4" (100mm)

can be pumped. Powered by the Yanmar Diesel Engine.

Long operation time with large fuel tank. Particles up to 9mm