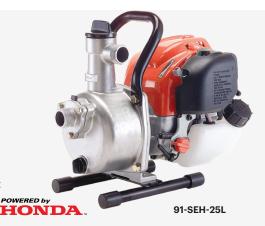

## Clear Water Pump 1" (25mm)

Ideal for smaller jobs - powered by the Honda GX25 engine.

Maximum delivery: 115 L/min Maximum suction lift: 8 metres Maximum total head: 32 metres Weight: 5.5kg

#### **Applications:**

- Water irrigation with sprinkler systems
- Pumping of well water
- Filling water reservoirs
- Filling or draining water from ponds
  - Washing of livestock, barns or agricultural equipment
  - Pumping water with solid particles up to 2mm