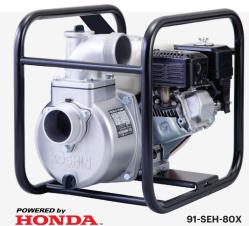

## Clear Water Pump 3" (80mm)

Strong and lightweight die-cast aluminium pump that meets high requirements. Very reliable construction with a long life span. Powered by the Honda GX160.

Maximum delivery: 930 L/min Maximum suction lift: 8 metres Maximum total head: 26 metres Weight: 27kg

#### **Applications:**

- Water irrigation with sprinkler systems
  - Pumping water from wells
- Filling water reservoirs
- Filling or draining water from ponds
  - Washing of livestock, barns or agricultural equipment