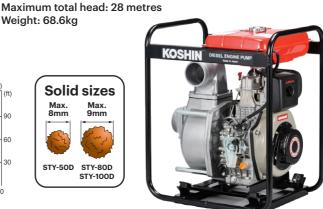

## Semi-Trash Pump 3" (80mm)

Long operation time with large fuel tank. Particles up to 9mm can be pumped. Powered by the Yanmar Diesel Engine.

Maximum delivery: 880 L/min Maximum suction lift: 8 metres Maximum total head: 26 metres Weight: 47.7kg

### **Performance Curve:**

DELIVERY VOLUME (L/min)

Maximum delivery: 1,250 L/min

Maximum suction lift: 8 metres

Weight: 68.6kg

91-STY-100D

Semi-Trash Pump 4" (100mm)

can be pumped. Powered by the Yanmar Diesel Engine.

Long operation time with large fuel tank. Particles up to 9mm