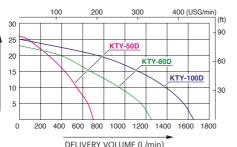

### **Performance Curve:**

DELIVERY VOLUME (L/min)

Maximum delivery: 1,250 L/min

Maximum suction lift: 8 metres

Weight: 68.6kg

91-STY-100D

Semi-Trash Pump 4" (100mm)

can be pumped. Powered by the Yanmar Diesel Engine.

## **Diesel Trash Pump 3" (80mm)**

The diesel powered trash pump delivers 1,250 litres per minute and 23m head for large solids and debris. Powered by the Yanmar L70N.

Maximum delivery: 1,250 L/min Maximum suction lift: 8 metres Maximum total head: 23 metres Weight: 82.4kg

E

FOTAL HEAD

91-KTY-100D

**Diesel Trash Pump 4" (100mm)** 

Lightweight and compact design with high self-priming

Long operation time with large fuel tank.

Maximum delivery: 1,600 L/min

Maximum suction lift: 8 metres

Maximum total head: 27 metres

Weight: 108.5kg

performance. Powered by the Yanmar L100N6.