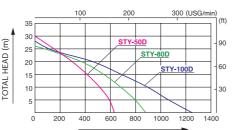

### **Performance Curve:**

DELIVERY VOLUME (L/min)

Maximum delivery: 1,250 L/min

Maximum suction lift: 8 metres

Weight: 68.6kg

91-STY-100D

Semi-Trash Pump 4" (100mm)

can be pumped. Powered by the Yanmar Diesel Engine.