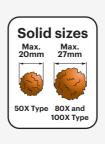

## Semi-Trash Pump 2" (50mm)

Particles up to 9mm can be pumped through. Long bolt assembly for easy maintenance. Powered by the KOSHIN K180 engine.

## Semi-Trash Pump 3" (80mm)

Particles up to 9mm can be pumped through. Long bolt assembly for easy maintenance. Powered by the KOSHIN K180 engine.

Semi-Trash Pump 4" (100mm)

Particles up to 9mm can be pumped. More erosion resistant impeller and volute casing made from FCD. Powered by the KOSHIN K300 engine.