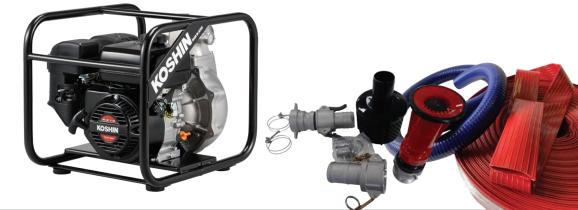

## **Fire Fighting Kit**

#### Kit includes:

- 1 x 91-SERV-50Z pump
- 2" x 5m suction hose and • 25m HD layflat hose
- Couplings with nozzle Þ

91-SERV-FIREKIT

SAECOWilson

on L Engineering Supplier

Engineers Supplies

**0800 MOTION** 